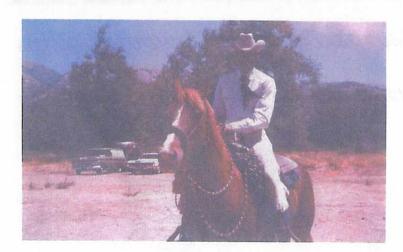

enter in Mexico, Missouri. He was born November 4, 1929, in Thermopolis, Wyoming, a son of George Collins and Grayce Slough Collins. On June 19, 1950, he was united in marriage to Frances Toland in Northboro, Iowa. She preceded him in death. He later married Rose Key, who also preceded him in death.

He will be sadly missed and lovingly remembered by two daughters, Grayce Perkinson and her husband, Randy of St. Charles, Missouri and Donna Jones and her husband, Justin of Auxvasse, Missouri, three grandchildren; Kyle and Ethan Perkinson of St. Charles, Missouri and Cassidy Jones of Auxvasse, Missouri.

His parents and one brother, Harry Collins, preceded him in death.

Donald worked as a ranch hand and was a cowboy for many years in Wyoming and California. He enjoyed hunting and ranching.





Celebrating The Life Of GEORGE DONALD "COWBOY" COLLINS November 4, 1929—November 10, 2007

Funeral Services 9:00 o'clock a.m. Friday, November 16, 2007 Maupin Funeral Home Fulton, Missouri

> Officiating Brother Jim Graham

Casketbearers Kenneth Jones—Jeff Jones Cody Jones—Kyle Perkinson Ethan Perkinson—Kurt Weber

> Interment Lutie Cemetery Theodosia, Missouri

Memorial Audrain Medical Center Foundation Or Hot Springs County Memorial Hospital Foundation



#### The Survivor

Being tricked by the older school boys into throwing a frozen cow pile through the school house window with his father on the school board – COWBOY survived.

Running his horse to school one day on the ice and snow (when he knew he wasn't supposed to run the horse), the horse slipped. Cowboy went off, but hung a f